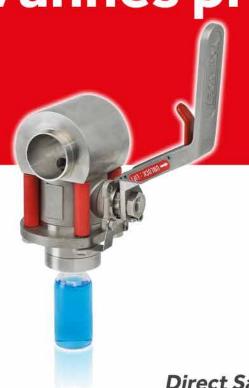

# Sampling Ball Valves Vannes prise échantillon

Direct Sampling on Fluid Line
No "Dead Zone" & Fully Safe Operation
Large Choice of Sampling Volumes & Bottle

Échantillonnage direct sur la ligne de fluide Pas de "Bras mort" & Manoeuvre totalement sécurisée Multi-choix de récipients & de volume d'échantillonnage

#### Applications:

In line sampling of hot or corrosive fluids without process stopping.

No risk of line contamination during sampling.

No risk of sample contamination by hold fluid trapped before the ball.

#### **Applications:**

Prélèvement de produits chauds ou corrosifs directement sur la ligne, sans arrêt de production.

Pas de risque de contamination de la ligne durant le prélèvement.

Pas de risque de contamination de l'échantillon avec un résidu de fluide piègé.