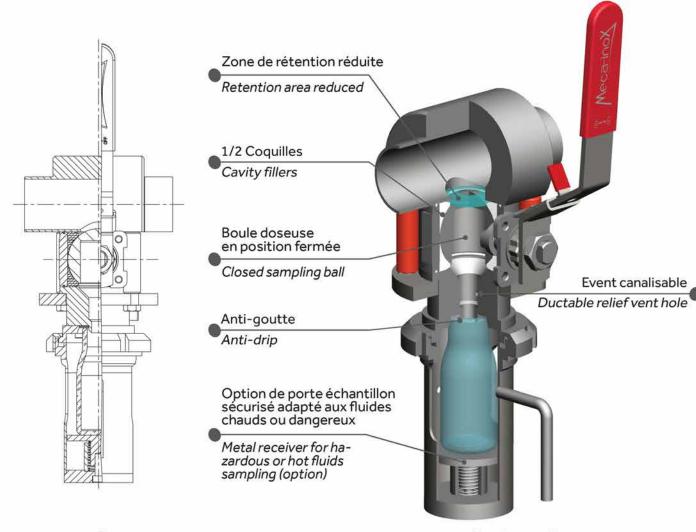

### Solutions:

\* The retention volume of a PS4 PE valve is 10 times smaller than a valve with clamp fitting and T piping.

Example: the DN 25 retention volume is only 2ml.

- \* Constant tightness between pressurised pipe and sampling outlet ensures fully safe operation.
- \* Several sampling ball volume are available: 15, 30, 50 & 100cc.

#### Solutions:

- \* Le volume de rétention d'une vanne PS4 PE est 10 fois inférieure à celle d'une vanne avec bride de montage et piquage en T.
- Exemple: le volume de rétention DN25 est seulement de 2ml.
- \* L'étanchéité constante entre la tuyauterie sous pression et à la sortie d'échantillonnage assure un fonctionnement totalement sécurisé.
- \* Plusieurs volumes d'échantillonnage sont disponibles: 15, 30, 50 & 100 cc.